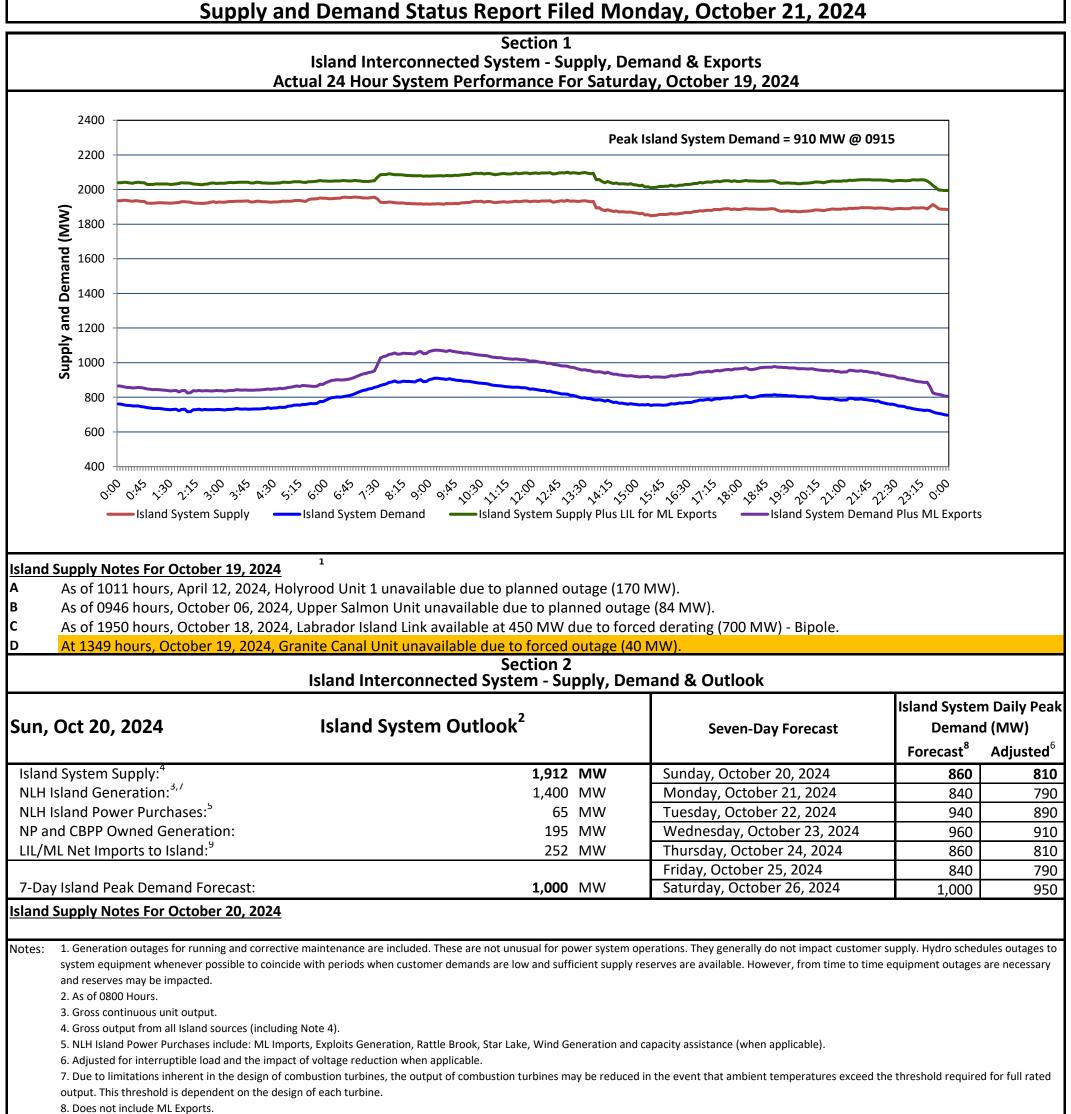

Newfoundland Labrador Hydro (NLH) Supply and Demand Status Report Filed Monday, October 21, 2024

9. LIL Import sunk in the Island System. Actual LIL flows will be restricted by various system conditions including, but not limited to, Island Load, ML Exports and Avalon Unit status.

| Island Peak Demand and Exports Information<br>Previous Day Actual Peak and Current Day Forecast Peak |                                  |      |           |
|------------------------------------------------------------------------------------------------------|----------------------------------|------|-----------|
| at, Oct 19, 2024                                                                                     | Island Peak Demand <sup>10</sup> | 9:15 | 910 MW    |
|                                                                                                      | Exports at Peak                  |      | 162 MW    |
|                                                                                                      | LIL Net Imports to Island        |      | 5,916 MWh |
| un, Oct 20, 2024                                                                                     | Forecast Island Peak Demand      |      | 860 MW    |